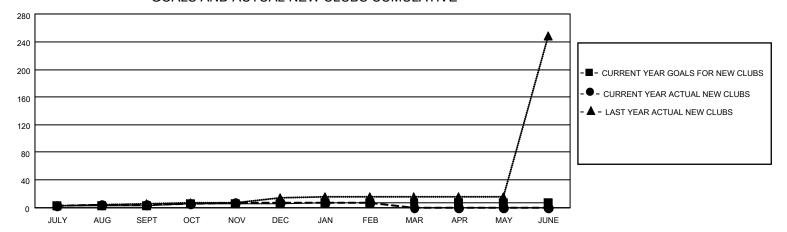

MEMBERSHIP PROGRESS REPORT

LOCATION INDIA District 3234D2 Results as of: 2/28/2022

| Clubs RESULTS FOR 2021-2022 |   |   |   | Members RESULTS FOR 2021-2022 |     |     |       |
|-----------------------------|---|---|---|-------------------------------|-----|-----|-------|
|                             |   |   |   |                               |     |     |       |
| JULY/AUG/SEPT               | 3 | 4 | 2 | JULY/AUG/SEPT                 | 255 | 438 | 277   |
| OCT/NOV/DEC                 | 2 | 2 | 3 | OCT/NOV/DEC                   | 100 | 403 | 1,854 |
| JAN/FEB/MAR                 | 1 | 0 | 0 | JAN/FEB/MAR                   | 40  | 306 | 167   |
| APR/MAY/JUNE                | 0 | 0 | 0 | APR/MAY/JUNE                  | 90  | 0   | 0     |

## GOALS AND ACTUAL NEW CLUBS CUMULATIVE



## GOALS AND ACTUAL MEMBERS CUMULATIVE



| DROPPED CLUBS: 5 |       | 148 CLUBS OF 369 ADDED 1 OR<br>MORE NEW MEMBERS | GENDER DISTRIBUTION                   |                |  |
|------------------|-------|-------------------------------------------------|---------------------------------------|----------------|--|
|                  |       | MALE 6,06                                       |                                       | 6,061 (58.61%) |  |
|                  |       |                                                 | FEMALE                                | 4,277 (41.36%) |  |
| DROPPED MEMBERS  |       |                                                 | NON BINARY                            | 0 (0.00%)      |  |
|                  |       |