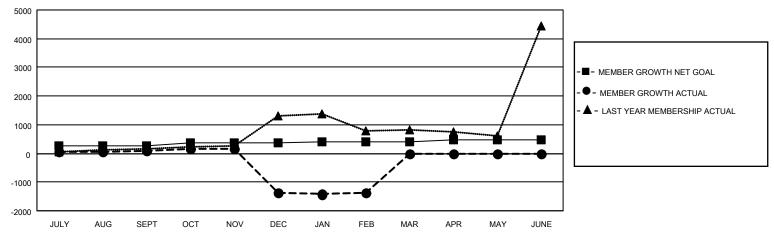

## GOALS AND ACTUAL MEMBERS CUMULATIVE

| DROPPED CLUBS: 5 |       | 148 CLUBS OF 369 ADDED 1 OR<br>MORE NEW MEMBERS | GENDER DISTRIBUTION                   |                |  |
|------------------|-------|-------------------------------------------------|---------------------------------------|----------------|--|
|                  |       | MALE 6,06                                       |                                       | 6,061 (58.61%) |  |
|                  |       |                                                 | FEMALE                                | 4,277 (41.36%) |  |
| DROPPED MEMBERS  |       |                                                 | NON BINARY                            | 0 (0.00%)      |  |
|                  |       |                                                 | PREFER NOT TO ANSWER                  | 4 (0.04%)      |  |
| DECEASED         | 15    |                                                 |                                       | ,              |  |
| CLUB CANCELLED   | 304   | CLICK HERE FOR CUMULATIVE                       | TOTAL FAMILY UNIT MEMBERS 8,029       |                |  |
| OTHER            | 1,979 | MEMBERSHIP DATA                                 |                                       |                |  |
| TOTAL            | 2,298 |                                                 | FAMILY MEMBERS PAYING HALF DUES 4,934 |                |  |
|                  |       |                                                 |                                       |                |  |